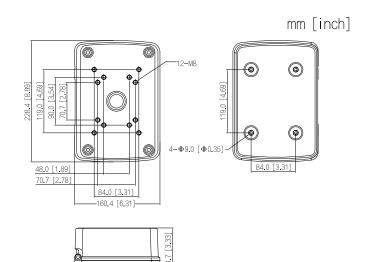

#### Performance

| Model                 | DH-PFA126                                                            |  |
|-----------------------|----------------------------------------------------------------------|--|
| Material              | Aluminum alloy                                                       |  |
| Dimensions            | 228.4 mm × 160.4 mm × 84.7 mm<br>(8.99" × 6.31" × 3.33") (L × W × H) |  |
| Weight                | 1.56 kg (3.44 lb)                                                    |  |
| Load bearing          | 8.0 kg (17.64 lb)                                                    |  |
| Operating Temperature | -40°C to +60°C (-40°F to +140°F)                                     |  |
| Operating Humidity    | <90% (RH)                                                            |  |
| Color                 | White                                                                |  |
| Applicable Camera     | Please see "Accessory Selection"                                     |  |

## Dimensions (mm[inch])