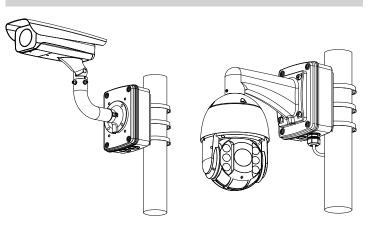

## Scene

Suitable for camera mounting with operating temperature from  $-40^{\circ}$ C to  $+60^{\circ}$ C ( $-40^{\circ}$ F to  $+140^{\circ}$ F) and relative humidity less than 90%.

## Installation